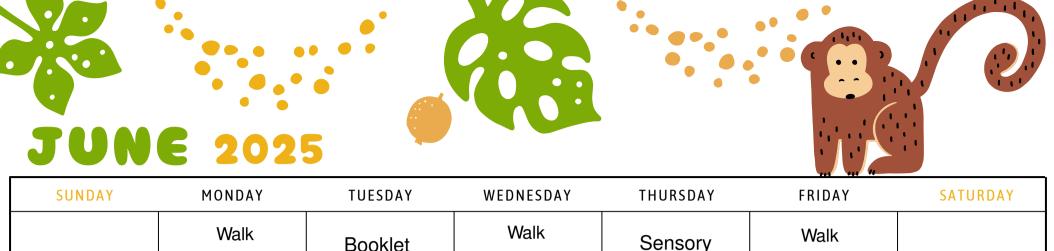

| SUNDAY | MONDAY                                   | TUESDAY               | WEDNESDAY                                | THURSDAY            | FRIDAY                                   | SATURDAY |
|--------|------------------------------------------|-----------------------|------------------------------------------|---------------------|------------------------------------------|----------|
| 1      | Walk<br>or<br>Water Tables <sub>2</sub>  | Booklet<br>Activities | Walk<br>or<br>Water Tables <sub>4</sub>  | Sensory<br>Activity | Walk<br>or<br>Water Tables <sub>6</sub>  | 7        |
| 8      | Walk<br>or<br>Water Tables <sub>9</sub>  | Booklet<br>Activities | Walk<br>or<br>Water Tables <sub>11</sub> | Sensory<br>Activity | Walk<br>or<br>Water Tables <sub>13</sub> | 14       |
| 15     | Walk<br>or<br>Water Tables <sub>16</sub> | Booklet<br>Activities | Walk<br>or<br>Water Tables <sub>18</sub> | Sensory<br>Activity | Walk<br>or<br>Water Tables<br>20         | 21       |
| 22     | Walk<br>or<br>Water Tables <sub>23</sub> | Booklet<br>Activities | Walk<br>or<br>Water Tables <sub>25</sub> | Sensory<br>Activity | Walk<br>or<br>Water Tables<br>27         | 28       |
| 29     | Walk<br>or<br>Water Tables <sub>30</sub> |                       | •                                        |                     |                                          |          |