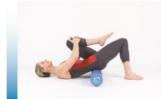

## Self-care for people that care about their body SKILL LEVEL: Open to all levels

What is MELT? The MELT Method® is a breakthrough self-treatment system that restores the supportiveness of the body's connective tissue to eliminate chronic pain, improve performance, and decrease the accumulated stress caused by repetitive postures and movements of everyday living.