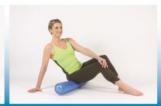

## Self-care for people that care about their body SKILL LEVEL: Open to all levels

What is MELT? The MELT Method® is a breakthrough self-treatment system that restores the supportiveness of the body's connective tissue to eliminate chronic pain, improve performance, and decrease the accumulated stress caused by repetitive postures and movements of everyday living.